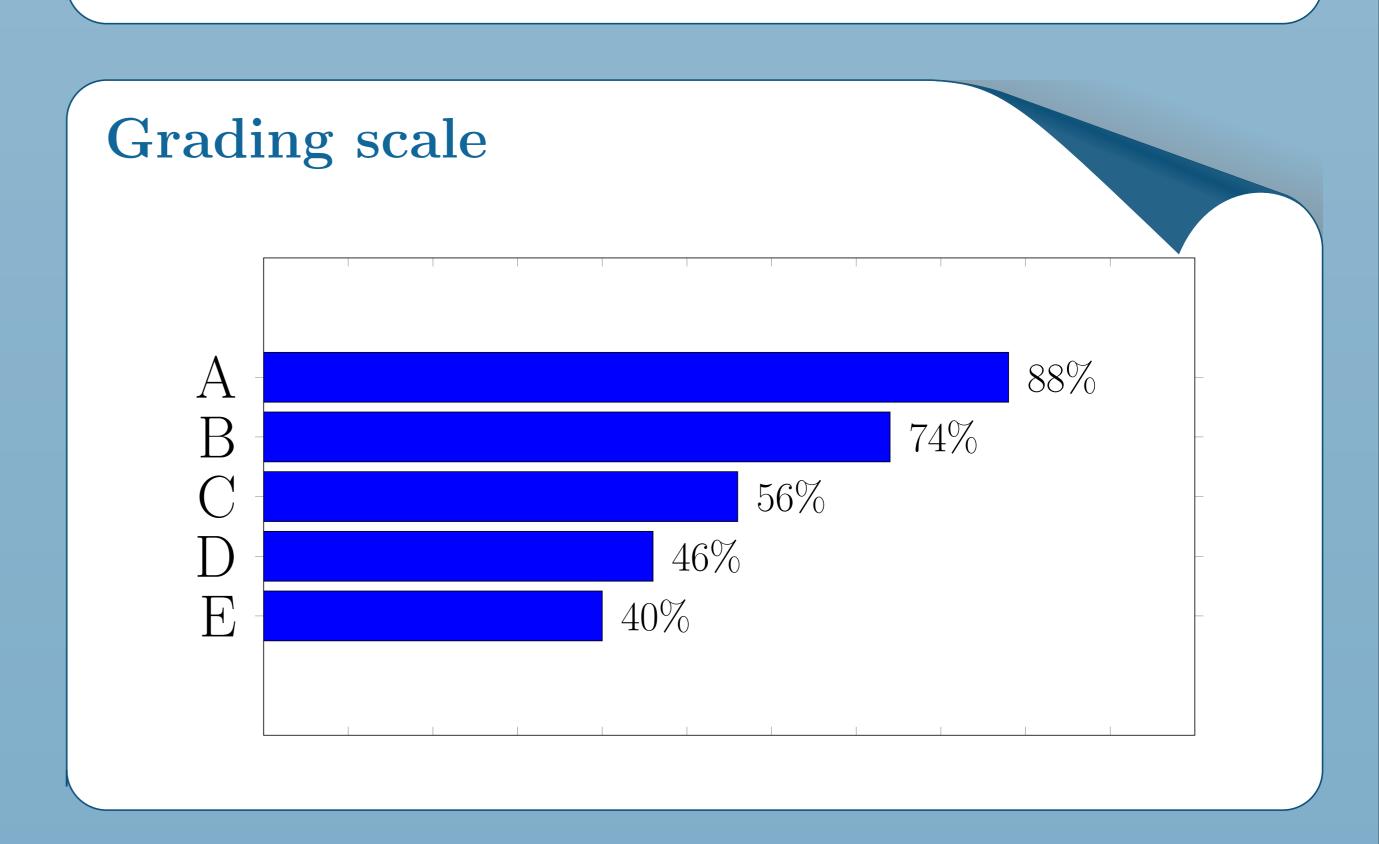

# Exam result

# GRA60353/ELE3781 Mathematics, 02/12/2021

### **Statistics**

Grade A-B 18.2%
Grade F 18.6%
Average score 54.6% (D)

## Comments

A summary of average score per problem is shown below. In Question 1(a), 2(bc), 3(c) the scores were lower than expected. Question 3(d) also had a quite low score. This was more in line with expectations, as it is a difficult problem.

### Average score per problem

- Question 1: a) 73% b) 80% c) 86% d) 21%
- Question 2: a) 73% b) 28% c) 44% d) 53%
- Question 3: a) 76% b) 63% c) 26% d) 20%
- Question 3e: 10% (extra credit)

Detailed solutions to the exam problems can be found at www.dr-eriksen.no.

# Grade distribution 40% 20% 10% A B C D E F 12016 2017 2018 2019 2021